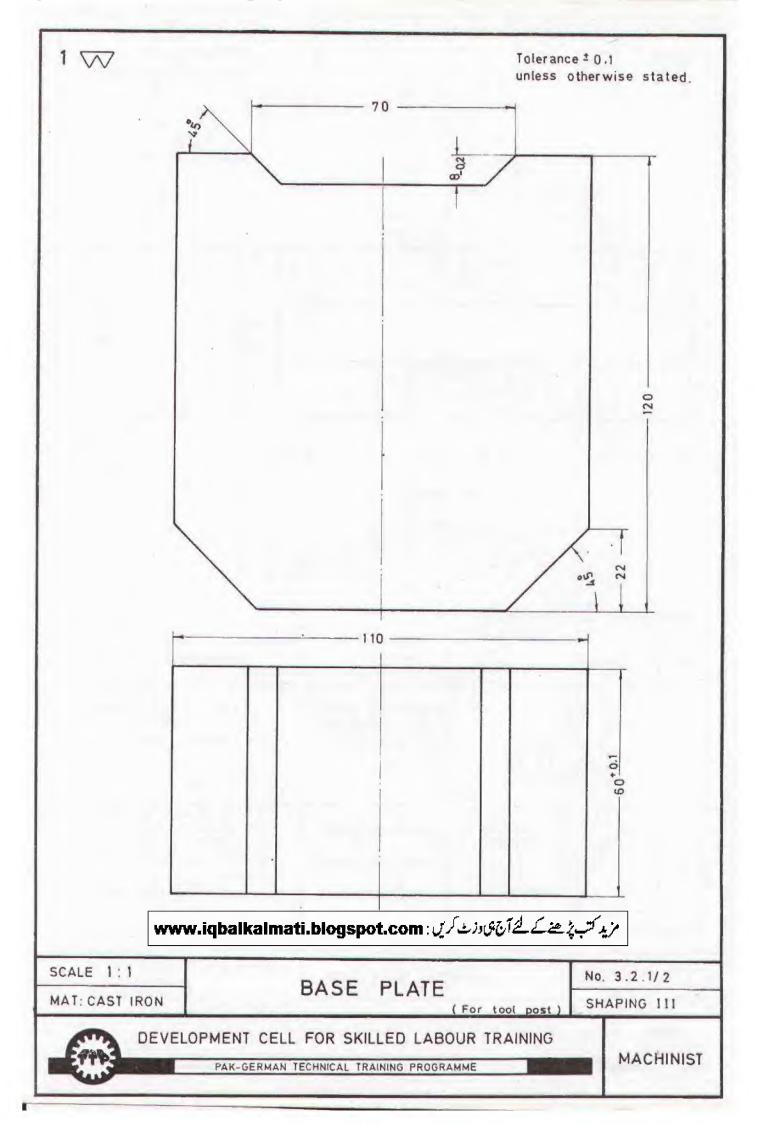

| are       | steel<br>(11/2 × 3/2) | , steel<br>(1 <sup>1</sup> /4 × 3/8) | Gr. No 3.2.3 h | pu        |     |    |
|          |                |                    | Shaping N   | M / S Square<br>50 mm (2°) | Cast iron<br>according to | M/S Flat<br>90 x 10 mm ( | s x                     | Milling No. | M/S Square<br>50mm (.2°) |           | 0 mm                  | x 10mm                               | Circular G     | 10        |     |    |
| _        |                | 3                  | D           | EVEL                       |                           |                          |                         |             | KILLE                    |           |                       |                                      | RAINING        |           | Mac | :1 |













مزيد كتب ير صف مح المح آن بنى وزف كري : www.iqbalkalmati.blogspot.com







مزيد كتب پڑھنے کے لئے آج بنی دزٹ کریں: www.iqbalkalmati.blogspot.com